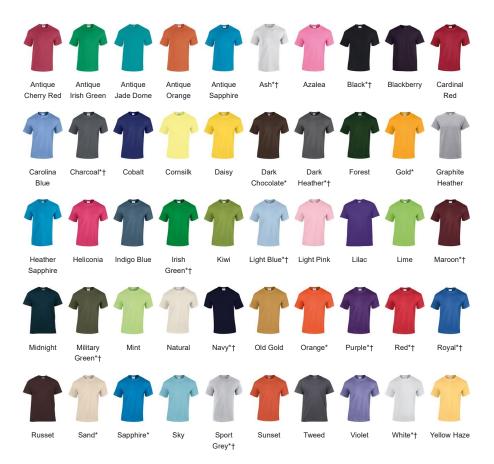

Size Guide Spec Sheet

| GD005       |                                                                                                                                                                                                                |
|-------------|----------------------------------------------------------------------------------------------------------------------------------------------------------------------------------------------------------------|
|             | Heavy Cotton™ adult t-shirt                                                                                                                                                                                    |
|             | Size Guide                                                                                                                                                                                                     |
|             | GILDAN                                                                                                                                                                                                         |
| Manufacture | er Code : 5000 Directory Page: 139                                                                                                                                                                             |
| Fabric      | 100% Cotton. Ash: 99% Cotton, 1% Polyester.<br>Sport Grey and Antiques: 90% Cotton, 10%<br>Polyester. Blackberry, Graphite Heather, Lilac,<br>Midnight, Russet, Sunset and Tweed: 50% Cotton,<br>50% Polyester |
| Weight      | White 175gsm, Colours 185gsm                                                                                                                                                                                   |
| Size        | S 34/36" M 38/40" L 42/44" XL 46/48" 2XL 50/52"<br>3XL* 54/56" 4XL† 58/60" 5XL† 62/64"<br>*3XL only available in these colours. †4XL and<br>5XL only available in these colours                                |
| KEY INFO    |                                                                                                                                                                                                                |